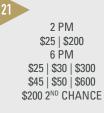

2 PM

\$25 | \$200

6 PM

2 PM

\$25 | \$200

6 PM

2 PM

\$25 | \$200

## 2 PM \$25 | \$200 6 PM \$25 | \$30 | \$300 \$45 | \$50 | \$600

\$45 | \$50 | \$600

7 PM LAST CHANCE

\$20 | \$25 | \$250 Games

\$2 Seven & Below \$700 | \$300

\$2 Double Action \$1K | \$300