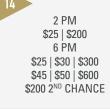

2 PM

\$25 | \$200

6 PM

2 PM

\$25 | \$200

6 PM

2 PM

\$25 | \$200

## 2 PM \$25 | \$200 6 PM \$25 | \$30 | \$300 \$45 | \$50 | \$600

\$45 | \$50 | \$600

7 PM LAST CHANCE

\$20 | \$25 | \$250 Games

\$2 Seven & Below \$700 | \$300

\$2 Double Action \$1K | \$300