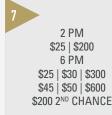

2 PM

\$25 | \$200

6 PM

2 PM

\$25 | \$200

6 PM

2 PM

\$25 | \$200

## 2 PM \$25 | \$200 6 PM \$25 | \$30 | \$300 \$45 | \$50 | \$600

\$45 | \$50 | \$600

7 PM LAST CHANCE

\$20 | \$25 | \$250 Games

\$2 Seven & Below \$700 | \$300

\$2 Double Action \$1K | \$300